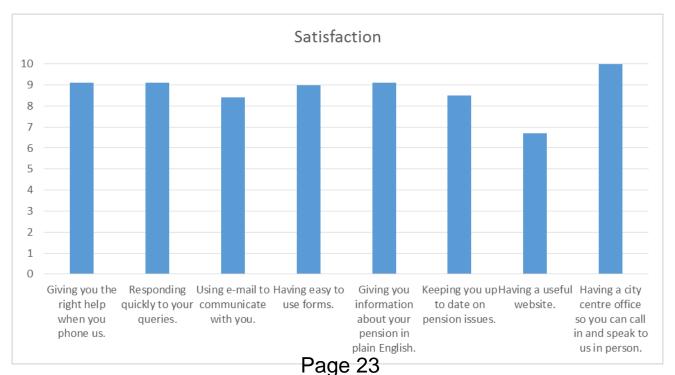

The charts below give a picture of the customers overall views about our services;