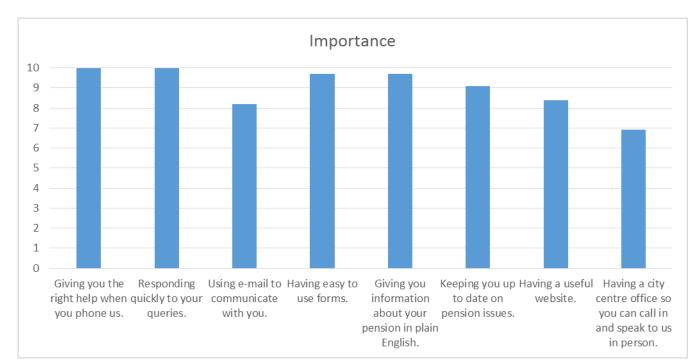

The charts below give a picture of the customers overall views about our services;